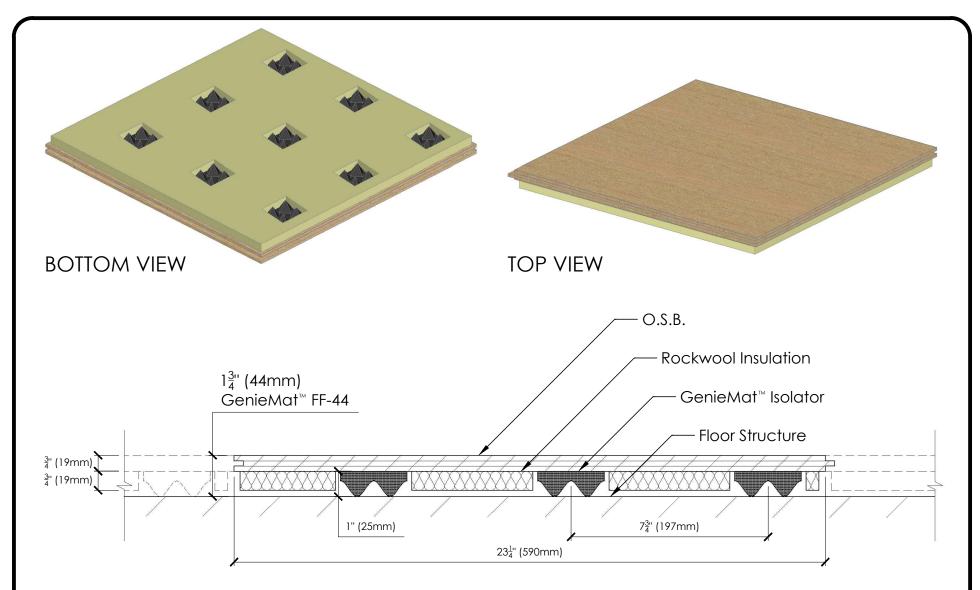

| PROJECT:  | PROJECT: Pliteq GenieMat™<br>Floating Floor Series |           |  |
|-----------|----------------------------------------------------|-----------|--|
| DRAWING:  | GenieMat™ FF-44                                    |           |  |
| DRAWN BY: | HMN                                                |           |  |
| DATE:     | 2010-10-13                                         | DWG. NO.: |  |
| SCALE:    | N/A                                                | FF44      |  |